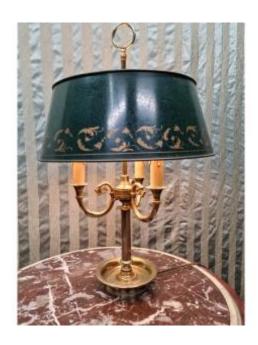

## Gilded Bronze Bouillotte Lamp In Empire Style, Early 20th Century.

430 EUR

Period: 20th century

Condition: Très bon état

Material : Bronze

Diameter: 44cm

Height: 72cm

## Description

Bronze bouillotte lamp in Empire style, from the early 20th century. It rests on a circular cup in finely chiseled gilded bronze. The fluted shaft has three branches of light. The lampshade is made of painted sheet metal with gilded floral decoration, height adjustment. Electrified in very good condition. Delivery in metropolitan France 80EUR. Contact us for more information.