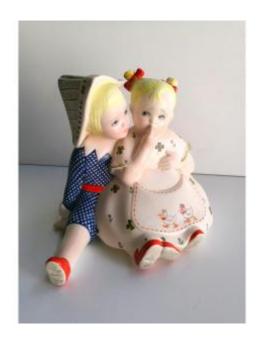

## Description

Rare ceramic sculpture by the famous Turin manufacturer Lenci, depicting a pair of seated children. Under the base, a mark with the initials of the decorator Gina Lagorio and a paper label. The model is featured in the Lenci catalog. Italy, 1939.

Conditions: excellent, signs and wear are due to

use and time.

Dimensions: cm 19 x 13.5 x h 16