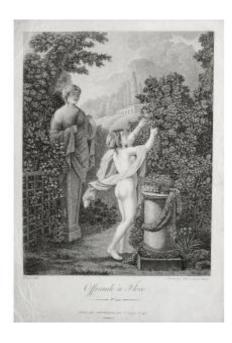

## Neo Classical Etching Empire Period Engraving Flora Nude 19th C Mythological Old Print

360 EUR

Period: 19th century Condition: Bon état

Material: Paper

Width: 25,8 cm

Height: 36,7 cm

## Description

Offering to Flora - 1st age

19th century dotted engraving

Started by Patas and finished by Mansol after

Calais, In Paris at Bonneville, rue St Jacques

n°195

Subject: 29 x 22.5 cm 11.41 x 8.85 inches

Sheet: 36.7 x 25.8 cm 14.44 x 10.15 inches

Good condition.

This work has been restaured by a professional &

accurate restaurer.

All our old prints are offered in good condition.

When necessary, they have been restored by a