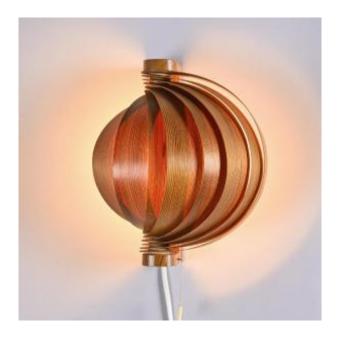

## Description

A sconce designed by Hans Agne Jakobsson in the 1960s, known as the "Moon Lamp".

It is composed of a lampshade in thin strips of pine veneer, fixed on a wooden upright.

The slats can be arranged in different ways to create different lighting moods.

Manufacturer: AB Markaryd, circa 1960.