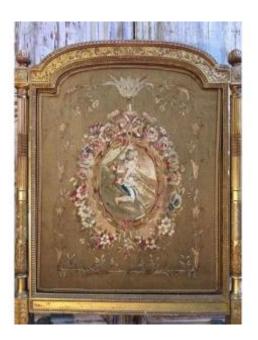

## Description

Fire screen middle from the middle of the XIX century. Expandable design for heat access. Gilded carved wood. Tapestry. Good condition for its age. Height 107 cm, width 73 cm. We guarantee 100% refund (except transportation costs), if you are not satisfied with your purchase! We ship worldwide with established transport companies, such as TNT, DHL, FedEx, Schenker, or by agreement with the client. Own packing in safe wooden boxes.

## 1 350 EUR

Period : 19th century Condition : Bon état Material : Gilted wood Width : 73cm Height : 107cm