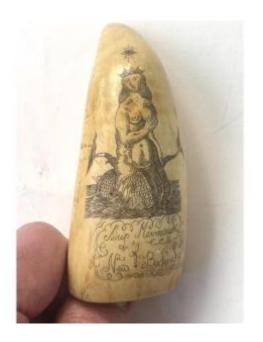

## Rare Sperm Whale Tooth Masonic Symbol Mermaid Of New Bedfort C 1855

## Description

Exceptional sperm whale tooth representing a mermaid very finely engraved with masonic symbols. It is named the Mermaid ship of New Port and was one of the largest whalers Just a small scratch on the tip