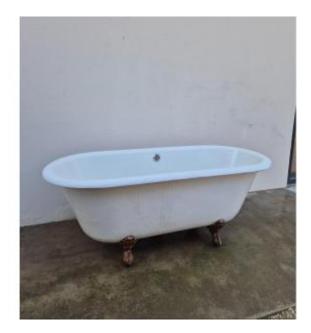

## 1900s Cast Iron Bathtub With Lion Claw Feet

1 200 EUR

Period: 20th century

Condition : Bon état

Material: Cast iron

Length: 1m65

Height: 65cm

Depth: 72cm

## Description

Cast iron bathtub, quality manufacturing from the 1900s. Very trendy with lion paw feet Very chic. Entirely in enameled cast iron, in good condition in its original condition, traces of use related to time see photos, comes from a bourgeois house in Burgundy. Length 1m65 Depth 72cm Height 65cm