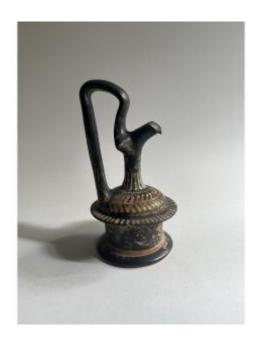

# Greek Style Epichysis Vase 19th Century Or Earlier

#### **200 EUR**

Period: 19th century Condition: Bon état Material: Terracotta

Width: 9cm Height: 15,5cm

## Description

Epichysis vase with raised ribbon-shaped handle and channel spout. Spool belly, body decorated with chevron or yellow foliage patterns and white stripes on a black background. This type of vase could be used to contain oil used for lamps. A small accident at the spout and under the edge of the coil. Missing decoration and visible friction. Shipping costs extra.