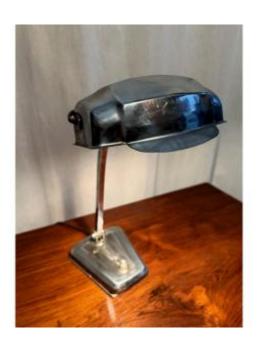

## Description

Chrome lamp from the Art Deco period. The geometry of the line offers all the modernity of this period. The trapezoid base is raised, riveted and molded. (17 cm) The tubular jamb is cubic. The globe with a cut slope is topped with "caps" showing all the know-how of the metalworker. The branch and the lampshade are adjustable thanks to the ball bearing. Screw bulbs. Revised electricity. Possible delivery not included in the price.

## 380 EUR

Period : 20th century Condition : Parfait état Material : Chromium Length : 18 cm Height : 39 cm max