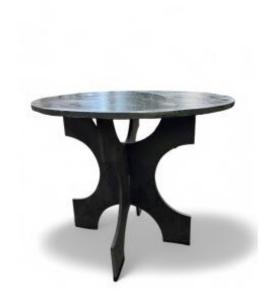

## Round Slate Table Artisanal Les Ardoisières Anjou XIXth

2 000 EUR

Period: 19th century

Condition : Bon état

Material : Stone

Diameter: 90

Height: 75

## Description

Rare, a slate table carved in the mass, able to accommodate 4 people Made by the craftsmen of the Carrières d'ardoise in Trélazé in Anjou (Les Ardoisières), these tables have an ingenious system of interlocking the legs; the top is also removable. Family table made by the slate-worker great-grandfather. Period: 19th century Dimensions: height 75 cm, diameter 90 cm; weight approximately 100 kg Good condition Pick-up on site (transport on estimate)