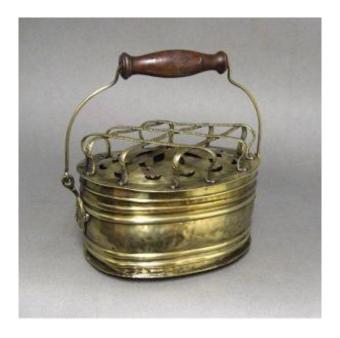

## Brass Hand Warmer, Early 19th Century Empire Consulate.

180 EUR

Period: 19th century

Condition: Etat d'usage

Material: Brass

## Description

Oval-shaped brass warmer, openwork lid. Early 19th century. Wooden handle. The handle attachments on each side feature women's head masks. Good general condition. Used condition visible in the photos. Length 20 cm. Width 14 cm / height excluding handle 13 cm.