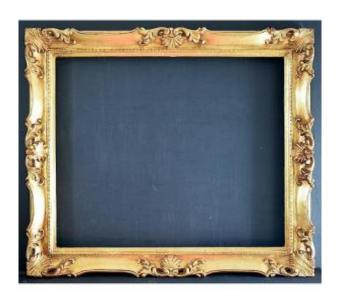

# Description

Gilded wooden frame, Louis XV style, 20th

century

Condition: Good condition, beautiful shine of the

gilding, wear from use.

Dimensions: format: close to 12F

External dimension of the frame: 72 x 62 cm. Internal dimension with rebate: 60.5 x 50.5 cm.

(see arrowed photo)

View dimension: 58 x 48 cm.

Baguette width: 7 cm. Frame depth: 6 cm. Weight: 2.795 kg.