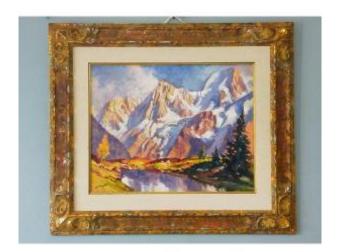

## Marcel Wibault (1904-1998) The Mont Blanc Massif Chamonix (contencin Abrate ...)

### Description

Large painting by Marcel Wibault representing a superb view of the Lac de la Cry which seems to have disappeared since. It was located on the southern slope of Les Houches, facing Mont Blanc and offered a superb panorama of the Aiguilles de Chamonix. Oil on hardboard signed lower left and located on the back in a pretty gilded and nuanced wooden frame Large format 50cm x 65cm and 82cm x 95cm framed