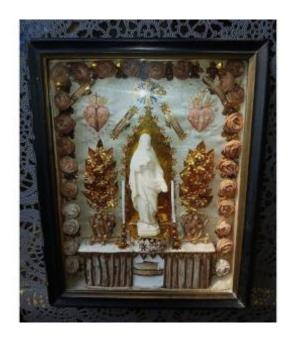

### Description

Reliquary frame decorated with paperoles, roses, golden flowers surrounding a small statue of Christ, at the feet of which we can see an olive leaf from Gethsemane or "Garden of Olives" in the Bible (the place where Jesus is said to have prayed before being arrested). Work of Nuns. 19th century. The original frame has some chips. We note that a rose has come loose from its location, top right (see photo). Shipping to France with insurance 15EUR