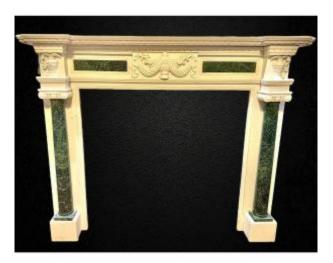

## Fireplace Frame In White Statuary Carrara Marble

## Description

CENZI proposal for you is : FIREPLACE FRAME IN STATUARIO WHITE CARRARA MARBLE 20th century period

DIMENSIONS: 117cm height o 150cm o 30cm (150kg)