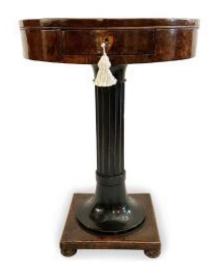

## Italian Empire Gueridon Circular Inlaid Table On Squared Base 1800s

## Description

Early 19th century Italian Empire period Circular Inlaid Table standing on Squared Base, central turned and fluted column, one drawer. Walnut top decorated with a central floral and leafted inlay and a boxwood inlay profile. Good age related condition, wonderful original patina, Italian origin, it comes from a villa in Ferrara, Emilia Romagna region.