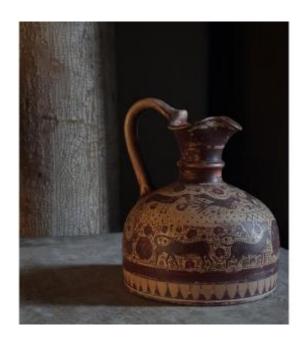

## Oinochoe Vase Terracotta Corinthian Type 20th Century Reproduction

## Description

Perfect reproduction in 20th century terracotta Oenochoe of the Corinthian type 7th century BC

Entirely hand painted

Animal scenes

Antique patina with chips reinforcing the archaeological aspect.

Very good quality

Reproduction Atelier Phidias

Perfect condition

Object part of our personal collection.

See other Greek Vases in our Gallery!

Dimensions: Height: 20.5cm Diam: 16cm Weight: 1Kg

Delivery/Shipping extra