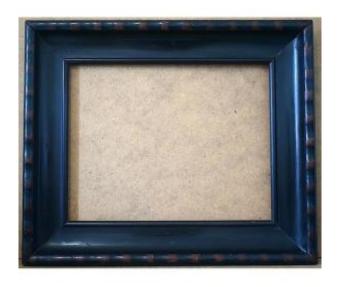

## Description

Nice wooden frame, Dutch style 20th century Color: black and brown with wavelet decoration Condition: Good condition, wear and tear.

Dimensions: format: 5F

External dimension of the frame: 48 x 40 cm. Internal dimension with rebate: 35.7 x 28.2 cm.

(see arrowed photo)

View dimension: 33.7 x 26.2 cm.

Baguette width: 6.5 cm. Frame depth: 4 cm. Weight: 1.080 kg.