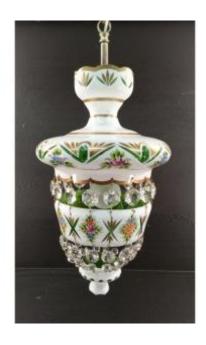

## Description

A very beautiful Overlay crystal and opaline chandelier with fine bohemian gold gilded decoration, Overlay cut, Mosser production type. Electrical circuit in perfect condition. Overlay Gold Opaline Chandelier. By Overlay, we mean that the structure is in multi-layer crystal: green crystal covered with white opaline, which once cut lets the green appear through transparency. Decor enhanced with fine gold gilded threads. In the Troubadour style, our chandelier is a rare and refined model. It is in excellent used condition, no missing parts, fresh gilding and no wear. Height: 52 cm Diameter 20 cm Weight 4.5 kg