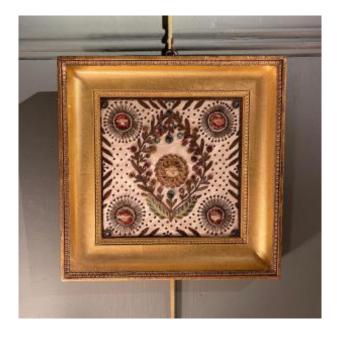

## Reliquary, Embroidery On Silk

560 EUR

Period: 19th century

Condition: Très bon état

Material : Silk Width : 24.5

Height: 24.5

## Description

Reliquary, embroidery on silk decorated with colored pearls from the early 19th century. Square frame gilded with original gold leaf. Original bubble glass.

Please note: slight small stains on the silk, visible

in the photos.

Dimensions with the frame: 24.5 cm x 24.5 cm

Dimensions "on sight": 16 cm x 16 cm

Thickness of the frame: 3 cm

Possibility of sending: France / International As an indication, we systematically respond to all requests for information by email Please remember to check your SPAM.