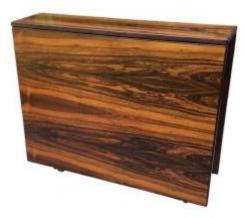

## Description

Exceptional Scandinavian Gateleg by the choice and quality of the Dos Santos Rosewood (Rio rosewood). Created by Bengt Winge for Kleppe Mobelfabrik of Norway. It opens with two flaps supported by four folding legs. So once open, it can accommodate 6 to 8 people. When closed, it takes up no more space and becomes a superb console that is 23 cm wide. Everything is in very good condition, and works perfectly. The top is truly one of the most beautiful existing for this model.