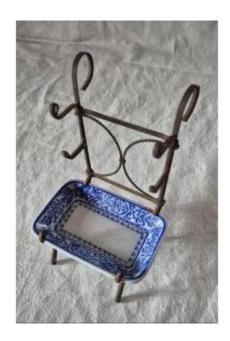

## Villeroy & Boch Earthenware Toothbrush Soap Holder And Wire

140 EUR

Period: 19th century

Condition : Parfait état

Material: Earthenware

Width: 13 cm

Height: 18 cm

Depth: 13 cm

## Description

Antique bathroom items are not objects that we often come across. Here, you have a model that does not lack charm made of flat and round twisted wire, it accommodates two toothbrushes and it is set with an earthenware soap dish from the "Villeroy & Boch - Dresden" factory. This soap dish dates from the end of the 19th century or the beginning of the 20th century.