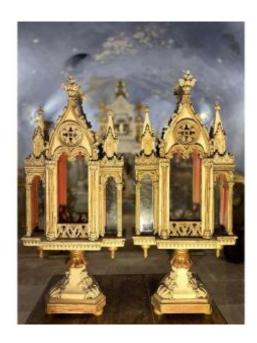

## Important Pair Of Neo-gothic Reliquaries - 19th Century

3 600 EUR

Period: 19th century Condition: Bon état

Material : Gilted wood

Length: 38

Height: 95

Depth: 18

## Description

Our elegant large reliquaries are made of stuccoed, lacquered and partially gilded wood. Glazed and double-sided, they are architecturally shaped with Gothic ogives and lanterns.

Resting on a tripod foot decorated with acanthus leaves, they open with a glass door. Made during the first half of the 19th century. Good condition - wear and some cracks.

Dimensions: 95 cm high by 38 cm wide and 18 cm deep