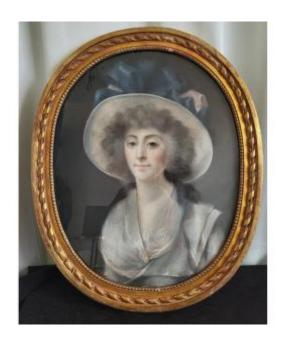

## Portrait Of Madame De M. Pastel 18th Century

### Description

French School of the 18th century: Large bust portrait in pastel on canvas of Madame Anne d Ay....vises de Malaray?, dated 1..88, for 1788, designated and dated on the back in good general condition, on its original frame Presented in its carved wooden frame of the period, (minor accidents of time) under glass Height 77cm width 62cm Dimensions of the frame 68x54cm