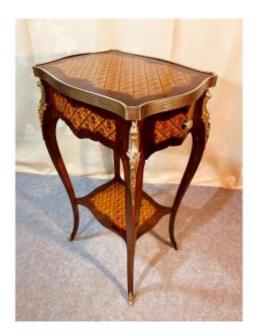

## Description

Marquetry Coffee Table, Late 19th Century. It opens on one side with a drawer. Its top is in precious wood marquetry surrounded by a gilded brass astragal. It stands on 4 slightly arched legs, connected by a spacer also in marquetry. Its top measures 41 CM x 32 CM Its height is 74 CM. It is in very good condition.

## 950 EUR

Period : 19th century Condition : Très bon état Material : Marquetry Length : 41 cm Width : 32 cm Height : 74 cm