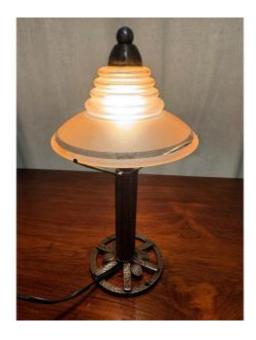

## Description

Art Deco period lamp. Wrought iron, chiseled, embossed and hammered. The base rests on a round openwork base with leafy decoration. (11 cm diam.) The hexagonal jamb with a cut slope is enhanced with pearls. The pink glassware is sandblasted and translucent. (h 12 cm) Its staircase shape is topped with a cone and a metal pearl. Screw bulb. Revised electricity. Possible delivery not included in the price.