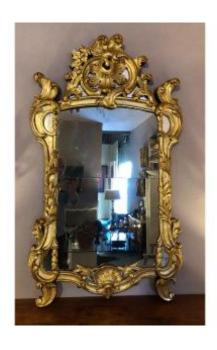

## Louis XV Mirror With Glazing Beads In Gilded Wood

## Description

Large Louis XV style mirror with glazing beads in carved and gilded wood with gold leaf dating from the first half of the 19th century. It has a deep and lively carved decoration in a floral register of acanthus leaves and stylized fleur-de-lis. Central mercury mirror in two parts. Good condition, restorations of use and maintenance, warm patina of the original gilding. We deliver worldwide, please contact us for a precise delivery quote.