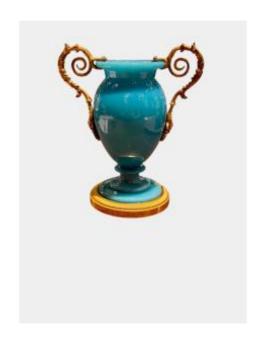

## Description

Small opal crystal vase in "turquoise blue" color. It is baluster-shaped and rests on a double-beaded pedestal. It is decorated with two handles in gilded and chiseled bronze decorated with leafy scrolls and palmettes. The foot is circled in bronze decorated with grooves. Total height 11 cm French work from the Charles X period