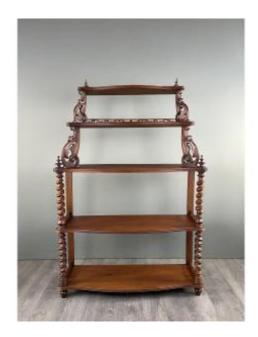

# Large Carved Mahogany Shelf, 19th Century

### Description

Carved Mahogany Shelf - 19th Century

Magnificent Victorian mahogany shelf, characterized by twisted columns and delicate carved elements. This elegant and functional piece offers several levels to showcase your art objects or collections.

#### Characteristics:

o Period: 19th century o Material: Mahogany

o Dimensions: 150 cm (height) x 97 cm (width) x

32 cm (depth)

o Condition: Very good condition, with a

beautiful period patina.

Ideal for a classic or eclectic interior, this piece of