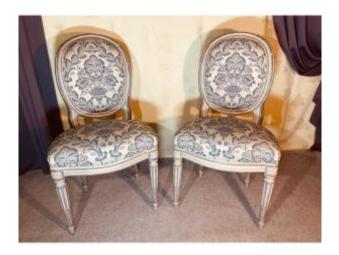

## Pair Of Louis XVI Chairs

## Description

Pair of Louis XVI Chairs, In Natural Wood Lacquered Blue and Grey. The Backs are Oval Shaped, The Seat is Wide, The Legs are Tapered and Fluted. The Connecting Pieces are Decorated with Rosettes. One is from the Louis XVI Period, the other is a Recent Period Model. They Measure 92 Cm in Height, 52 CM in Length and 46 CM in Depth. The Seat Height is 48 CM.