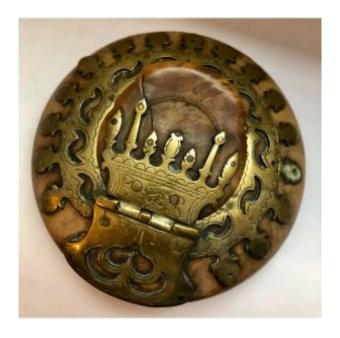

## Description

In elm burl and yellow copper. The snuffbox is decorated with stylized waves and palmettes alternating in openwork on the edges while the lid is decorated with an altar presenting objects of worship. Finistère. Marked with the initials BR surrounding a heart and dated 1811. Crack in the wood of the lid. Diameter: 9.5 cm.