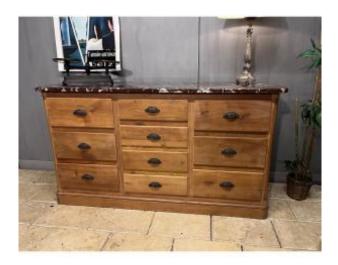

## Description

Pretty confectioner's sideboard with 10 drawers in natural cherry wood, top in veined red marble. Completely renovated in our workshop, it is in very good condition. It has 10 large drawers opening with beautiful cast iron shell handles. Marble in perfect repolished condition. Its dimensions in cm: 182 x 56. height 100 This piece of furniture will find its place in a living room, lounge, dining room, kitchen, entrance, large bedroom ... This item is also visible in my store in Belz, in Morbihan in southern Brittany where you can, if you wish, collect it. For the price of a delivery, other photos or information, do not hesitate to contact me by email or by phone (simple and fast) at: 06 50 08 97 17