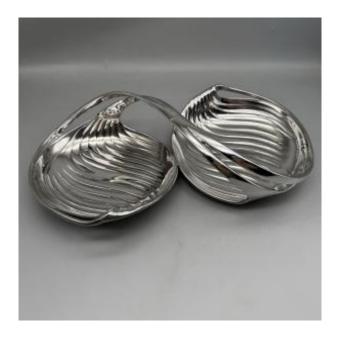

## Christofle Coupe Canna "toi Et Moi" Limited Edition

650 EUR

Signature : Christofle Period : 20th century Condition : Bon état

Material: Tin

## Description

Christofle superb Canna "you and me" pewter bowl. Rare model created in 1907 in a limited edition of 500 copies. This Art Nouveau bowl is decorated with the leaves of the "Canna" plant. Length: 33 cm Width: 19 cm Height: 9 cm Weight: 860 grams Beautiful condition, beautiful shine for this very high quality pewter bowl. Pewter hallmark and Christofle Pavilion hallmark under crown. This model is no longer produced by Christofle.