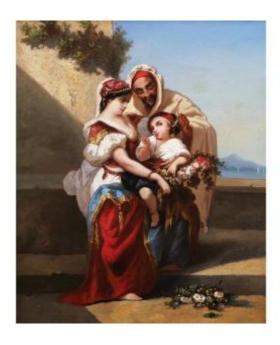

## 19th Century French School, Attributed To Louis Devedeux, Turkish Family With Lizard

2 800 EUR

Signature : École FRANÇAISE du XIXème siècle, attribué à Louis DEVEDEUX (Clermond-Ferrand, 1820 - Paris, 1874)

Famille turque au lézard

Period: 19th century

Condition : Très bon état Material : Oil painting

Width: 54 cm Height: 65 cm

Description

FRENCH school of the 19th century, attributed to Louis DEVEDEUX (Clermond-Ferrand, 1820 - Paris, 1874)

Turkish family with lizard

Oil on canvas

65 x 54 cm

Wooden frame and gilded stucco with foliage

decoration

Dimensions with frame: 73.5 x 63.5 cm

Dealer

Cerca Trova