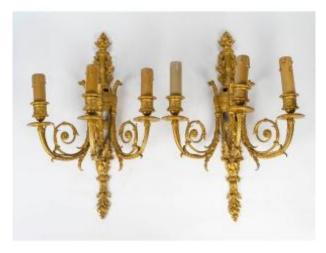

## Description

A pair of finely chased ormolu sconces from the 19th century. These elegant pieces, adorned with acanthus leaf motifs and scrolls, embody the refinement of the classical style. Originally designed for candlelight, they were later electrified, while retaining their period charm. Ideal for adding a touch of elegance and character to a sophisticated interior.