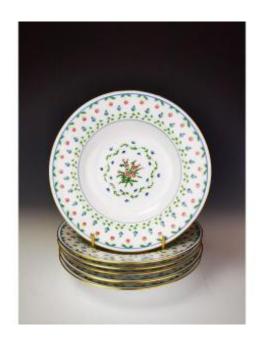

## Limoges Céralene Sèvres "lafayette" - 6 Soup Plates - ø 22.5 Cm (raynaud)

**200 EUR** 

Period : 20th century Condition : Bon état Material : Porcelain

## Description

6 Soup plates in the "Lafayette" model Good condition (some scratches and missing gilding)
Price for 6 plates Signed under the base:
"Lafayette" Sèvres decor - Period 1790 Louvre
Museum. Limoges France Made and decorated in the city of Limoges CERALENE Unalterable decor The Céralene factory was bought by
Raynaud Raynaud will keep certain Céralene models like the one sold here. These plates date from before the buyout by Raynaud The model is no longer produced today.