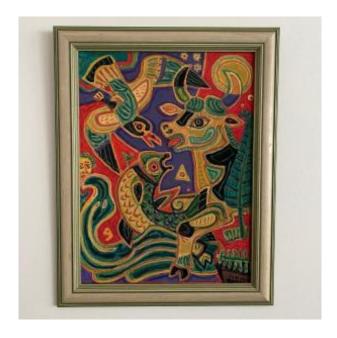

## Gouache Modern Composition By M. Debiève Animals XXth

**300 EUR** 

Signature : M. Debiève

Period: 20th century

Condition: Bon état

Material: Paper

Width: 38 cm

Height: 48 cm

## Description

This is a gouache on paper mounted on a beautifully framed panel. We note small losses and small stains on the painting. However, the whole remains in an acceptable general condition. An artist with many talents, Michel Debiève (1931-2021) worked all his life in painting, drawing, sculpture and many other techniques. With creation always close to his heart, Michel Debiève will continue to invent, surprise and experiment, as evidenced by the large number of his drawings, paintings and objects. The photos are part of the description, do not hesitate to point to zoom and click to enlarge. We try, through the photos, to show you as many details as possible and to be as realistic as possible so that you are satisfied with your purchase. Dimensions - Frame Height: 48 cm Width: 38 cm Thickness: 1.5 cm -