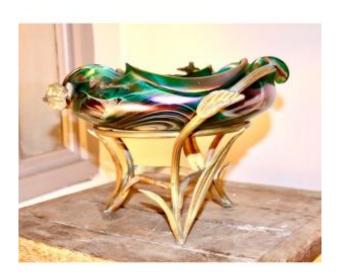

## Large Loetz Cup On Gilded Brass Mount

## Description

Superb and large art nouveau period cup with gilded brass mount in the style of Johan Loetz (1848-1933). The polylobed cup in iridescent green and pearly purple glass is set in a brass mount simulating branches. High quality work in very good condition, small manufacturing bubbles on the edge. Large in size and very decorative, this cup is in excellent original condition.