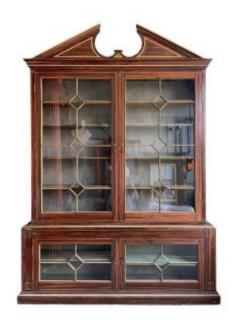

## Large Very Decorative 4 Door Bookcase Circa 1900

3 500 EUR

Period: 19th century Condition: Bon état

Material: Painted wood

Width: 199 cm

Height: 280 cm (243 cm sans le tympan)

Depth: 26 / 36 cm

## Description

Large, very decorative 4-door bookcase circa 1900

Beautiful large painted Empire style bookcase made up of 2 parts with the following

dimensions:

Height: 280 cm (243 without the tympanum)

Width: 199 cm

Depth of upper part: 26 cm Depth of bottom: 36 cm

The piece of furniture is in good condition and

has 10 shelves in total.

Dealer