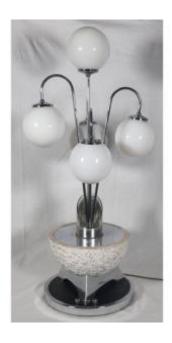

## Maof Volcano Lamp 1960s

# Description

Lamp known as Volcano dating from the 60s Edited by Maof Spanish industrial design. Hemispherical base (Ø 29 cm) in alabaster stone with a double power switch One to turn on the upper part with 5 light points covered by white opaline lampshades. And one for an interior light point with a small E14 screw bulb and a red diffuser which when lit gives this volcano effect Electricity reviewed In very good condition