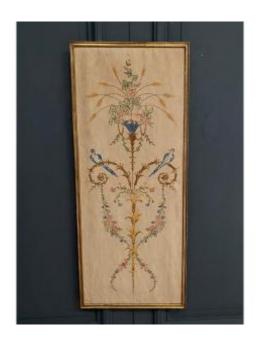

## Description

Here is an embroidered fabric from the beginning of the 20th century in the Louis XVI style. It has a pretty embroidery of birds and ornaments. Note some stitching on the fabric, traces of wear due to time. The fabric has been laminated on a panel, all framed by a gold rod. Our photos allow you to appreciate the quality of the object. For the condition, please detail the photos. Do not hesitate to zoom. The photos are an integral part of the description. Dimensions: - Frame Height: 108 cm Width: 45 cm Thickness: 1.5 cm - View

Height: 104 cm Width: 41.5 cm L6355

Dealer