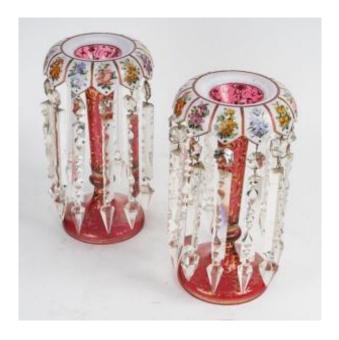

## Pineapple Holder In Bohemia, 19th Century

2 900 EUR

Period: 19th century

Condition: Très bon état

Material: Crystal

## Description

A magnificent pair of opaline overlay pineapple holders, typical of 19th century Bohemian glassworks. These pieces measure 30 cm in height and are adorned with elegant crystal pendants that catch and reflect the light, adding a touch of refinement. Each pineapple holder features rich hand-painted floral decoration, with colorful and detailed patterns that surround the upper neck, highlighting the exquisite craftsmanship of the period. The red base enhanced with gilding harmoniously completes the ensemble. These objects are a testament to the exceptional know-how of the Bohemian master glassmakers, renowned for their luxurious and sophisticated creations.