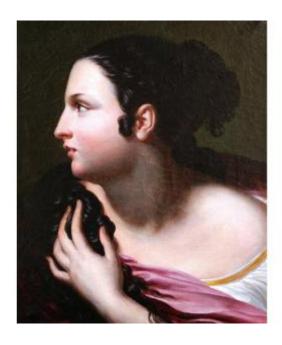

## Attributed To Pierre Claude François Delorme, Woman In Profile (head Of Expression)

3 000 EUR

Signature : Attribué à Pierre Claude François DELORME

(Paris, 1783 - Paris, 1859)

Period: 19th century

Condition : Très bon état

## Description

Attributed to Pierre Claude François DELORME (Paris, 1783 - Paris, 1859)
Woman in profile (head of expression)
Oil on canvas (original canvas, circa 1829)
Supplier's mark on the back of the canvas
5.5 x 46 cm
Original frame from Maison SOUTY in gilded wood, with its original label on the back

Note: a similar composition, of the same dimensions, signed and dated 1829, is kept at the Musée Saint-Loup in Troyes.

Dimensions with the frame: 67 x 58.5 cm

Dealer