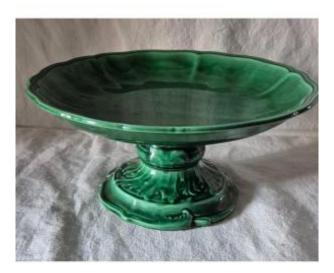

## Fruit Plate Compotier On Soft Feet In Barbotine Earthenware

## Description

Louis XV style with its light decorative effect of acanthus leaves to give relief and a little life to the green coloring of the enamel, the very reason for the barbotine. This fretted compotier has a hollow mark at the bottom that remains to be defined.