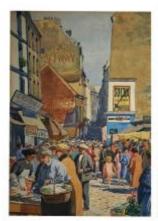

## Two Watercolors / Rue Mouffetard - Rue De Venise / 1930s / Paris / Jf Commauche

## Description

Two watercolors by Jean-François Commauche depicting iconic scenes of life in Paris in the 1930s. These works, of great artistic finesse, capture the unique and vibrant atmosphere of this historic district, nicknamed "the belly of Paris". They are also rich in historical value, testifying to the trades, businesses and daily life of the time. To discover all the details on each watercolor, as well as additional photos, we invite you to consult our gallery, where they are presented individually with a full description.

rue de Venise 45 x 22 on view 57 x 44 with frame

rue Mouffetard

Dealer