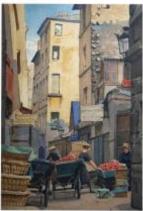

## Two Watercolors / Rue Mouffetard - Rue De Venise / 1930s / Paris / Jf Commauche

## Description

Two watercolors by Jean-François Commauche depicting iconic scenes of life in Paris in the 1930s. These works, of great artistic finesse, capture the unique and vibrant atmosphere of this historic district, nicknamed "the belly of Paris". They are also rich in historical value, testifying to the trades, businesses and daily life of the time. To discover all the details on each watercolor, as well as additional photos, we invite you to consult our gallery, where they are presented individually with a full description.

rue de Venise 45 x 22 on view 57 x 44 with frame

rue Mouffetard

Dealer