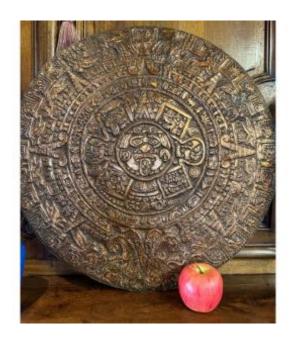

## Large Mayan Calendar In Repoussé Copper From The First Half Of The 20th Century

550 EUR

Period: 20th century Condition: En l'etat

Material : Copper Diameter : 59 cm

## Description

Important Mayan calendar in embossed copper on a flexible wooden frame and dating from the first half of the 20th century.

Some missing parts visible in the photos, beautiful old patina.

A calendar that is reminiscent of the famous stele of the Templo Mayor in Mexico City.