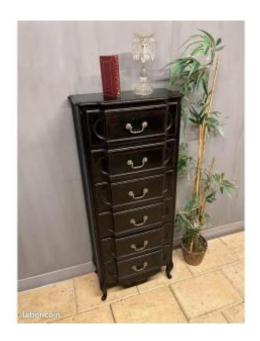

# Regency Weekly Chest In Black Patinated Walnut Wood 6 Drawers

## Description

Beautiful regency style chest of drawers in black patinated walnut wood. Very good quality, it dates from the 19th century. It is in very good condition. It has 6 drawers (useful dimensions 44 x 22 height 15) with beautiful brass handles. Dimensions in cm 60x 30 height 140 This item is also visible in my store in Belz, in Morbihan in southern Brittany where you can, if you wish, collect it. For the price of delivery, other photos or information, do not hesitate to contact me by email or by phone (simple and fast) at: 06 50 08 97 17