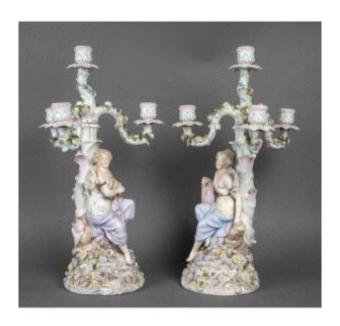

## Description

Romantic Pair of Polychrome Porcelain Candelabras, These candelabras feature a modular design, with detachable arms that allow them to be transformed into simple candlesticks or multi-branched candelabras. This practical feature reflects a particular attention to versatility in the design of 19th century decorative objects. The bases are decorated with seated female figures in a bucolic setting, surrounded by abundant floral relief decoration, hand-painted in delicate pastel tones. The arms of the candelabra are finely carved, representing branches decorated with flowers and foliage, adding a touch of delicate and romantic charm. These pieces demonstrate exceptional craftsmanship and could have come from renowned manufacturers such as Meissen, Dresden, or similar, renowned

# Jana Antiques

antique dealer

Tel: +33 6 46 07 16 16

Mobile: 0033789893624

85 Rue des Rosiers, Marché Biron, Stands 198-199, Allée 2.

Saint-Ouen 93400

| for the finesse and quality of their porcelain in the  19th century. They were designed to embellish |            |
|------------------------------------------------------------------------------------------------------|------------|
| living room or dining room tables in an elegant                                                      |            |
| and refined setting.                                                                                 |            |
|                                                                                                      |            |
|                                                                                                      |            |
|                                                                                                      |            |
|                                                                                                      |            |
|                                                                                                      |            |
|                                                                                                      |            |
|                                                                                                      |            |
|                                                                                                      |            |
|                                                                                                      |            |
|                                                                                                      |            |
|                                                                                                      |            |
|                                                                                                      |            |
|                                                                                                      |            |
|                                                                                                      |            |
|                                                                                                      |            |
|                                                                                                      |            |
|                                                                                                      |            |
|                                                                                                      |            |
|                                                                                                      |            |
|                                                                                                      |            |
|                                                                                                      |            |
|                                                                                                      |            |
|                                                                                                      |            |
|                                                                                                      |            |
|                                                                                                      |            |
|                                                                                                      |            |
|                                                                                                      |            |
|                                                                                                      |            |
|                                                                                                      |            |
|                                                                                                      |            |
|                                                                                                      |            |
|                                                                                                      |            |
|                                                                                                      |            |
|                                                                                                      |            |
|                                                                                                      |            |
|                                                                                                      |            |
|                                                                                                      |            |
|                                                                                                      |            |
|                                                                                                      |            |
| https://www.proantic.com/en/1478818-pair-of-porcelain-candelabra-in-the-style-of-meissen-19th-cen    | itury.html |