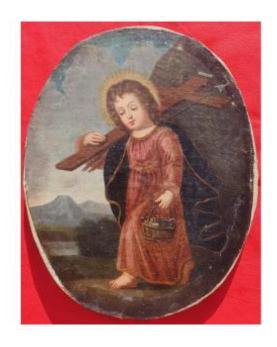

## Religious Painting Christ Child And Instruments Of The Passion 18th Century

480 EUR

Period: 18th century
Condition: Bon état
Material: Oil painting

Length: 33 Height: 41

## Description

Very charming 18th century religious painting.

He represents the Christ child, with the instruments of his passion.

Oil on canvas mounted on panel (panel slightly larger than the canvas).

Old restorations.

A framework would help to highlight it

Dimensions: 41 x 33 cm

We are looking for ancient religious paintings.

Photos are taken in natural light.

Careful packaging.

Shipping costs are borne by the buyer.

Dealer