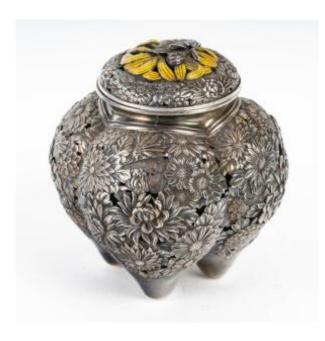

## Description

With a quadrilobed shape in silver (800), it rests on four feet. The decoration is openwork and finely chiseled, all around the belly, with kiku flowers and peonies. The lid, using the same decoration, has a yellow enameled floral decoration of petals in its center. A mark under the base as well as a workshop signature. Meiji period (1868-1912). H12.7 cm, weight 336.7 gr. Small inlays missing.